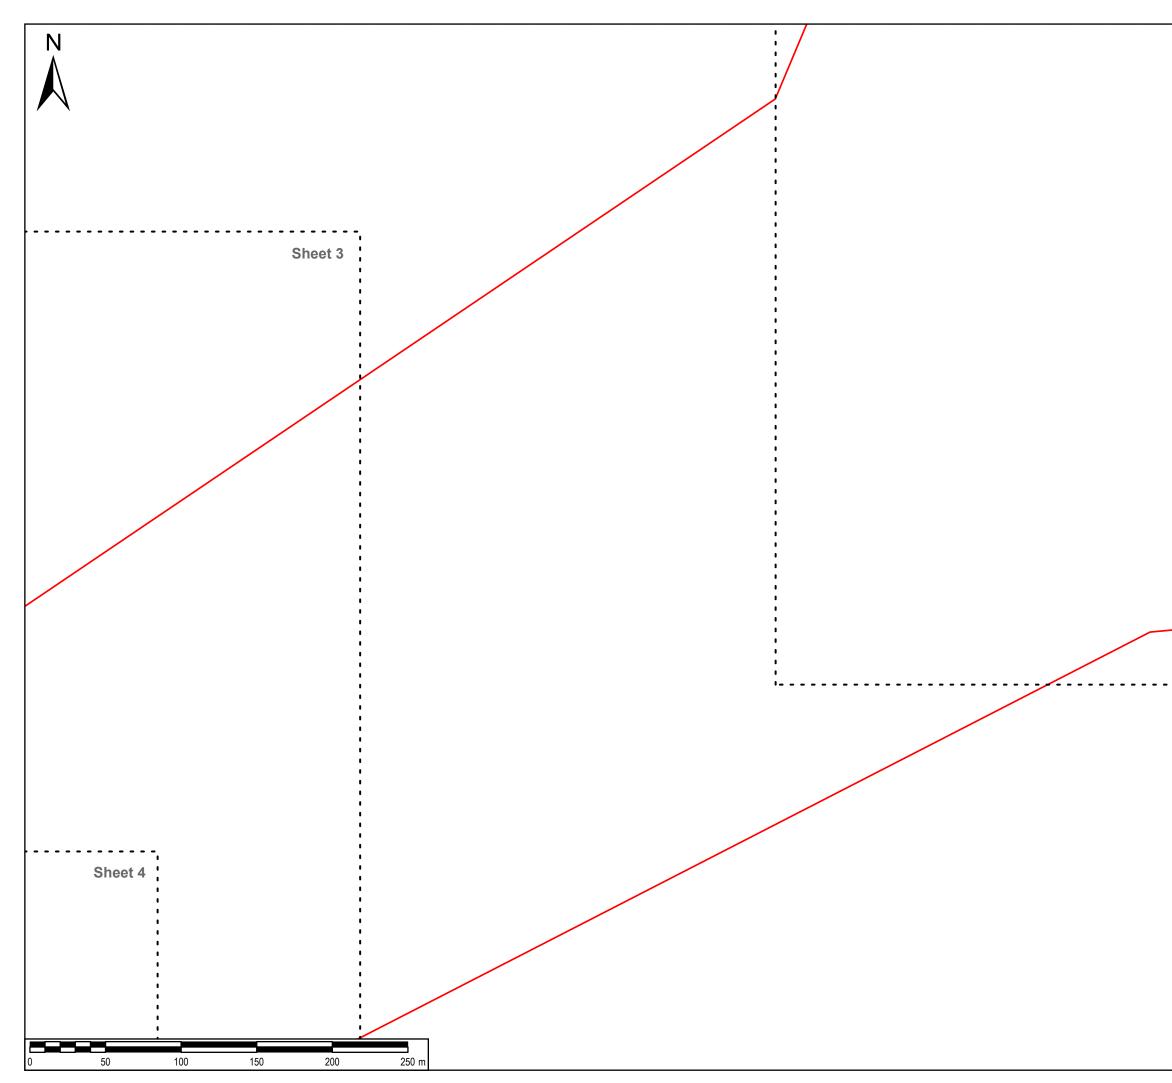

| Sheet 2 | SAFETY, HEALTH AND ENVIRONMENT,                                                                                                                                                                                    | AL INFORMATION BOX                                                            |  |  |  |  |  |  |
|---------|--------------------------------------------------------------------------------------------------------------------------------------------------------------------------------------------------------------------|-------------------------------------------------------------------------------|--|--|--|--|--|--|
|         | IT IS ASSUMED THAT ALL WORKS ON THIS DRAWING WILL BE<br>CARRIED OUT BY A COMPETENT CONTRACTOR WORKING, WHERE<br>APPROPRIATE, TO AN APPROPRIATE METHOD STATEMENT.                                                   |                                                                               |  |  |  |  |  |  |
|         | THIS DRAWING IS TO BE USED ONLY FOR THE PURPOSE OF ISSUE THAT IT WAS<br>ISSUED FOR AND IS SUBJECT TO AMENDMENT.                                                                                                    |                                                                               |  |  |  |  |  |  |
|         | EXCEPTIONAL RISKS RELATING TO THE WORI<br>DRAWING ARE IDENTIFIED                                                                                                                                                   | KS ASSOCIATED WITH THIS<br>BELOW.                                             |  |  |  |  |  |  |
|         | NOTES<br>1. THIS DRAWING IS TO BE READ IN COL                                                                                                                                                                      |                                                                               |  |  |  |  |  |  |
|         | OTHER RELEVANT DOCUMENTATION.<br>2. FOR EXCISE OF TRAFFIC REGULATION MEASURES SEE                                                                                                                                  |                                                                               |  |  |  |  |  |  |
|         | OUTLINE CONSTRUCTION ENVIRONMENT MANAGEMENT PL<br>[TR030008/APP/6.5]                                                                                                                                               |                                                                               |  |  |  |  |  |  |
|         |                                                                                                                                                                                                                    |                                                                               |  |  |  |  |  |  |
|         | Order limits                                                                                                                                                                                                       |                                                                               |  |  |  |  |  |  |
|         |                                                                                                                                                                                                                    |                                                                               |  |  |  |  |  |  |
|         |                                                                                                                                                                                                                    |                                                                               |  |  |  |  |  |  |
|         |                                                                                                                                                                                                                    |                                                                               |  |  |  |  |  |  |
|         |                                                                                                                                                                                                                    |                                                                               |  |  |  |  |  |  |
|         |                                                                                                                                                                                                                    |                                                                               |  |  |  |  |  |  |
|         |                                                                                                                                                                                                                    |                                                                               |  |  |  |  |  |  |
|         |                                                                                                                                                                                                                    |                                                                               |  |  |  |  |  |  |
|         |                                                                                                                                                                                                                    |                                                                               |  |  |  |  |  |  |
|         |                                                                                                                                                                                                                    |                                                                               |  |  |  |  |  |  |
|         |                                                                                                                                                                                                                    |                                                                               |  |  |  |  |  |  |
|         |                                                                                                                                                                                                                    |                                                                               |  |  |  |  |  |  |
|         |                                                                                                                                                                                                                    |                                                                               |  |  |  |  |  |  |
|         |                                                                                                                                                                                                                    |                                                                               |  |  |  |  |  |  |
|         | Reproduced from Ordnance Survey digital ma                                                                                                                                                                         | p data © Crown copyright                                                      |  |  |  |  |  |  |
|         | 2023. All rights reserved. Licence number 010 Purpose of issue                                                                                                                                                     |                                                                               |  |  |  |  |  |  |
|         | DCO APPLICATION                                                                                                                                                                                                    |                                                                               |  |  |  |  |  |  |
|         | DCO APPLICATION                                                                                                                                                                                                    | EB 22/11/2023 2                                                               |  |  |  |  |  |  |
|         | DCO APPLICATION                                                                                                                                                                                                    | EB<br>AL 18/09/2023 1                                                         |  |  |  |  |  |  |
|         | DRAFT                                                                                                                                                                                                              | EB<br>AL 12/07/2023 0.1B                                                      |  |  |  |  |  |  |
|         | DRAFT                                                                                                                                                                                                              | EB 03/07/2023 0.1A                                                            |  |  |  |  |  |  |
|         | REVISION DETAILS                                                                                                                                                                                                   | By<br>App Date Suffix                                                         |  |  |  |  |  |  |
|         | Client                                                                                                                                                                                                             |                                                                               |  |  |  |  |  |  |
|         | ASSOCIATED BRITISH PORTS                                                                                                                                                                                           | AIR /                                                                         |  |  |  |  |  |  |
|         | Project Title                                                                                                                                                                                                      |                                                                               |  |  |  |  |  |  |
|         | трозоос                                                                                                                                                                                                            | 10                                                                            |  |  |  |  |  |  |
|         | TR03000<br>IMMINGHAM (                                                                                                                                                                                             |                                                                               |  |  |  |  |  |  |
|         | ENERGY TER                                                                                                                                                                                                         |                                                                               |  |  |  |  |  |  |
|         |                                                                                                                                                                                                                    |                                                                               |  |  |  |  |  |  |
|         | Drawing Title<br>TRAFFIC REGU                                                                                                                                                                                      |                                                                               |  |  |  |  |  |  |
|         | MEASURES F                                                                                                                                                                                                         |                                                                               |  |  |  |  |  |  |
|         | SHEET 3 O                                                                                                                                                                                                          |                                                                               |  |  |  |  |  |  |
|         | DOC REF:                                                                                                                                                                                                           | 4.8                                                                           |  |  |  |  |  |  |
|         | Designed Drawn Checked Verified                                                                                                                                                                                    |                                                                               |  |  |  |  |  |  |
|         | EB EB DF HW<br>Internal Project No. Suitabili                                                                                                                                                                      | AL 11/2023                                                                    |  |  |  |  |  |  |
|         | 60673509 S3                                                                                                                                                                                                        | •                                                                             |  |  |  |  |  |  |
|         | Scale @ A3 Volume<br>1:2,500 No sub                                                                                                                                                                                | odivision is applicable                                                       |  |  |  |  |  |  |
|         | THIS DOCUMENT HAS BEEN PREPARED PURSUA<br>TERMS OF AECOM'S APPOINTMENT BY ITS CL<br>LIABILITY FOR ANY USE OF THIS DOCUMENT OT<br>CLIENT OR FOLLOWING AECOM'S EXPRESS AGR<br>ONLY CAD THE PURPORE FOR DWILCH IT WAS | IENT: AECOM ACCEPTS NO<br>HER THAN BY ITS ORIGINAL<br>EEMENT TO SUCH USE, AND |  |  |  |  |  |  |
|         | ONLY FOR THE PURPOSES FOR WHICH IT WAS                                                                                                                                                                             | PREPARED AND PROVIDED.                                                        |  |  |  |  |  |  |
|         | One Trinity Gardens<br>Quayside<br>Newcastle Upon Type                                                                                                                                                             | AECOM                                                                         |  |  |  |  |  |  |
|         | Tel: +44 (0) 191 224 6500<br>www.aecom.com                                                                                                                                                                         |                                                                               |  |  |  |  |  |  |
|         | Drawing Number<br>60673509-ACM-GEN-ZZ-DR-TP-0048                                                                                                                                                                   | Rev                                                                           |  |  |  |  |  |  |
|         | Infrastructure Planning (Applications: Prescribed Forms an<br>Regulations 2009                                                                                                                                     |                                                                               |  |  |  |  |  |  |
|         | REGULATION 5(2)(o)                                                                                                                                                                                                 |                                                                               |  |  |  |  |  |  |

| Sheet 2                                 | SAFETY, HEALTH AND ENVIRONMENTAL INFORMATION BOX                                                                                                                                                                                  |                                    |                              |                                     |                                                                         |                                      |                                  |                         |
|-----------------------------------------|-----------------------------------------------------------------------------------------------------------------------------------------------------------------------------------------------------------------------------------|------------------------------------|------------------------------|-------------------------------------|-------------------------------------------------------------------------|--------------------------------------|----------------------------------|-------------------------|
|                                         | IT IS ASSUMED THAT ALL WORKS ON THIS DRAWING WILL BE<br>CARRIED OUT BY A COMPETENT CONTRACTOR WORKING, WHERE<br>APPROPRIATE, TO AN APPROPRIATE METHOD STATEMENT.                                                                  |                                    |                              |                                     |                                                                         |                                      | E                                |                         |
|                                         | THIS DRAWING IS TO BE USED ONLY FOR THE PURPOSE OF ISSUE THAT IT WAS<br>ISSUED FOR AND IS SUBJECT TO AMENDMENT.                                                                                                                   |                                    |                              |                                     |                                                                         |                                      | IT WAS                           |                         |
| 1                                       | EXCEPTIONAL RISKS RELATING TO THE WORKS ASSOCIATED WITH THIS<br>DRAWING ARE IDENTIFIED BELOW.                                                                                                                                     |                                    |                              |                                     |                                                                         |                                      | THIS                             |                         |
|                                         | NOTES 1. THIS DRAWING IS TO BE READ IN CONJUNCTION WITH ALL OTHER RELEVANT DOCUMENTATION. 2. FOR EXCISE OF TRAFFIC REGULATION MEASURES SEE OUTLINE CONSTRUCTION ENVIRONMENT MANAGEMENT PLAN [TR030008/APP6.5] LEGEND Order limits |                                    |                              |                                     |                                                                         |                                      |                                  |                         |
| 1<br>1                                  |                                                                                                                                                                                                                                   | Te                                 | empo                         | orary tra                           | affic regu                                                              | ulation                              | measu                            | res                     |
| ।<br>भर्च                               |                                                                                                                                                                                                                                   | P                                  | erma                         | anent sp                            | beed lim                                                                | it chan                              | ge (30                           | mph)                    |
|                                         |                                                                                                                                                                                                                                   | P                                  | rovis                        | sion of t                           | emporar                                                                 | y traffic                            | lights                           |                         |
|                                         |                                                                                                                                                                                                                                   |                                    |                              |                                     |                                                                         |                                      |                                  |                         |
|                                         |                                                                                                                                                                                                                                   |                                    |                              |                                     |                                                                         |                                      |                                  |                         |
|                                         |                                                                                                                                                                                                                                   |                                    |                              |                                     |                                                                         |                                      |                                  |                         |
|                                         |                                                                                                                                                                                                                                   |                                    |                              |                                     |                                                                         |                                      |                                  |                         |
|                                         |                                                                                                                                                                                                                                   |                                    |                              |                                     |                                                                         |                                      |                                  |                         |
|                                         |                                                                                                                                                                                                                                   |                                    |                              |                                     |                                                                         |                                      |                                  |                         |
| Obsect 0                                |                                                                                                                                                                                                                                   |                                    |                              |                                     |                                                                         |                                      |                                  |                         |
| Sheet 3                                 |                                                                                                                                                                                                                                   |                                    |                              |                                     |                                                                         |                                      |                                  |                         |
|                                         |                                                                                                                                                                                                                                   |                                    |                              |                                     |                                                                         |                                      |                                  |                         |
|                                         | Reproduce<br>2023. All rig                                                                                                                                                                                                        | ghts rese                          | )rdnan<br>erved. I           | ce Survey<br>Licence nu             | digital map<br>Imber 0100                                               | data © C<br>031673.                  | rown cop                         | yright                  |
|                                         | Purpose of i                                                                                                                                                                                                                      | issue                              | D                            | OCO AF                              | PPLICA                                                                  | TION                                 |                                  |                         |
|                                         |                                                                                                                                                                                                                                   | DCO A                              | PPLI                         | CATION                              |                                                                         | EB                                   | 22/11/202                        | 23 2                    |
|                                         |                                                                                                                                                                                                                                   | DCO A                              | PPLI                         | CATION                              |                                                                         | EBAL                                 | 18/09/202                        | 23 1                    |
|                                         |                                                                                                                                                                                                                                   | I                                  | DRA                          | FT                                  |                                                                         | EB                                   | 12/07/202                        | 23 0.1B                 |
|                                         |                                                                                                                                                                                                                                   | I                                  | DRA                          | FT                                  |                                                                         | EB                                   | 03/07/202                        | 23 0.1A                 |
|                                         | F                                                                                                                                                                                                                                 | REVISI                             | ON D                         | ETAILS                              |                                                                         | Ву<br>Арр                            | Date                             | Suffix                  |
|                                         |                                                                                                                                                                                                                                   | DCIATED BR                         | B<br>RITISH P                | P                                   | PRO                                                                     | DUC                                  | VR<br>TS 1                       | <u> </u>                |
|                                         | TR030008<br>IMMINGHAM GREEN<br>ENERGY TERMINAL                                                                                                                                                                                    |                                    |                              |                                     |                                                                         |                                      |                                  |                         |
|                                         | Drawing Title<br>TRAFFIC REGULATION<br>MEASURES PLAN<br>SHEET 4 OF 8<br>DOC REF: 4.8                                                                                                                                              |                                    |                              |                                     |                                                                         |                                      |                                  |                         |
| ]]]]]]///////////////////////////////// | Designed<br>EB                                                                                                                                                                                                                    | Drawn<br>EB                        |                              | Checked<br>DF                       | Verified<br>HW                                                          | Appro<br>AL                          |                                  | ate<br>1/2023           |
|                                         | Internal Proj<br>60673509                                                                                                                                                                                                         | 9                                  |                              |                                     | Suitabilit<br>S3                                                        | y                                    |                                  |                         |
|                                         | Scale @ A3<br>1:2,500                                                                                                                                                                                                             | 5                                  |                              |                                     | Volume<br>No sub                                                        | division                             | is applic                        | able                    |
|                                         | LIABILIT<br>CLIENT C                                                                                                                                                                                                              | S OF AECC<br>Y FOR AN'<br>OR FOLLO | OM'S AF<br>Y USE (<br>WING A | POINTMEN<br>OF THIS DOO<br>COM'S EX | ED PURSUAN<br>F BY ITS CLIE<br>CUMENT OTH<br>PRESS AGRE<br>ICH IT WAS P | INT. AECOM<br>IER THAN B<br>EMENT TO | ACCEPTS<br>Y ITS ORI<br>SUCH USE | i NO<br>Ginal<br>E. And |
|                                         | AECOM<br>One Trinity<br>Quayside<br>Newcastle I<br>Tel: +44 (0)<br>www.aecon                                                                                                                                                      | Upon Tyne<br>) 191 224 6           | 9<br>5500                    |                                     | A                                                                       |                                      | :0                               | M                       |
| Sheet 4                                 | Drawing Numb<br>60673509<br>Infrastructure I<br>Regulations 20<br>REGULA                                                                                                                                                          | 9-ACM-<br>Planning (A              | Applicat                     | ions: Prescrit                      |                                                                         | d Procedure)                         |                                  | Rev<br>2                |